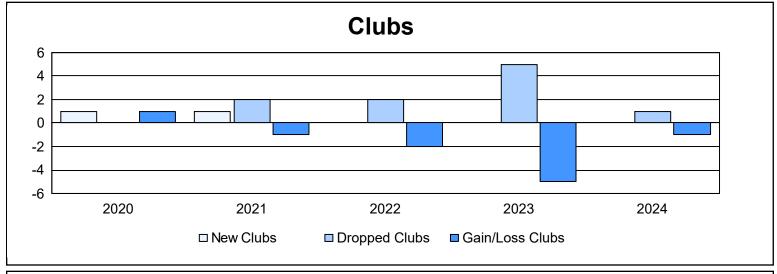

District 2 A3 As of June 2024 Cumulative

| Year      | New<br>Clubs | Dropped<br>Clubs | Gain/<br>Loss<br>Clubs | New<br>Members | Charter<br>Members | Reinstate<br>Members | Transfer<br>Members | Total<br>Member<br>Added | Total<br>Members<br>Dropped | Gain/<br>Loss<br>Members |
|-----------|--------------|------------------|------------------------|----------------|--------------------|----------------------|---------------------|--------------------------|-----------------------------|--------------------------|
| 2019-2020 | 1            | 0                | 1                      | 118            | 31                 | 5                    | 16                  | 170                      | 168                         | 2                        |
| 2020-2021 | 1            | 2                | -1                     | 95             | 23                 | 3                    | 15                  | 136                      | 175                         | -39                      |
| 2021-2022 | 0            | 2                | -2                     | 129            | 7                  | 13                   | 12                  | 161                      | 206                         | -45                      |
| 2022-2023 | 0            | 5                | -5                     | 129            | 2                  | 14                   | 8                   | 153                      | 193                         | -40                      |
| 2023-2024 | 0            | 1                | -1                     | 144            | 0                  | 13                   | 4                   | 161                      | 192                         | -31                      |
| Average   | 0            | 2                | -2                     | 123            | 13                 | 10                   | 11                  | 156                      | 187                         | -31                      |