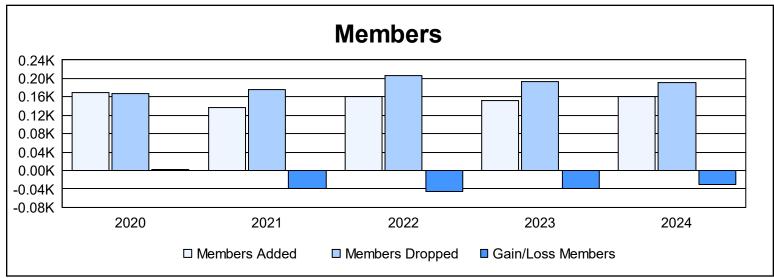

District 2 A3 As of June 2024 Cumulative

| Year      | New<br>Clubs | Dropped<br>Clubs | Gain/<br>Loss<br>Clubs | New<br>Members | Charter<br>Members | Reinstate<br>Members | Transfer<br>Members | Total<br>Member<br>Added | Total<br>Members<br>Dropped | Gain/<br>Loss<br>Members |
|-----------|--------------|------------------|------------------------|----------------|--------------------|----------------------|---------------------|--------------------------|-----------------------------|--------------------------|
| 2019-2020 | 1            | 0                | 1                      | 118            | 31                 | 5                    | 16                  | 170                      | 168                         | 2                        |
| 2020-2021 | 1            | 2                | -1                     | 95             | 23                 | 3                    | 15                  | 136                      | 175                         | -39                      |
| 2021-2022 | 0            | 2                | -2                     | 129            | 7                  | 13                   | 12                  | 161                      | 206                         | -45                      |
| 2022-2023 | 0            | 5                | -5                     | 129            | 2                  | 14                   | 8                   | 153                      | 193                         | -40                      |
| 2023-2024 | 0            | 1                | -1                     | 144            | 0                  | 13                   | 4                   | 161                      | 192                         | -31                      |
| Average   | 0            | 2                | -2                     | 123            | 13                 | 10                   | 11                  | 156                      | 187                         | -31                      |